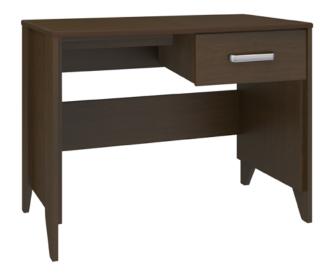

Desk

The contemporary Essex collection features a distinctive leg design providing a dimensional look that allows for easy cleaning. Select tone-on-tone or contrasting woodgrained finishes for legs and top. Customizable and available in a variety of sizes. Sophisticated hardware delivers added style.

Model: EXDK101R 40.5W 19.5D 30H