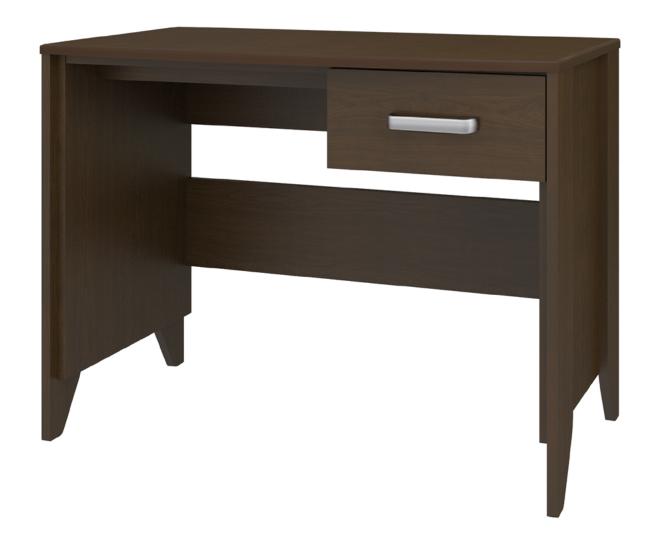

Desk

The contemporary Essex collection features a distinctive leg design providing a dimensional look that allows for easy cleaning. Select tone-on-tone or contrasting woodgrained finishes for legs and top. Customizable and available in a variety of sizes. Sophisticated hardware delivers added style.

Model: EXDK101R 40.5W 19.5D 30H