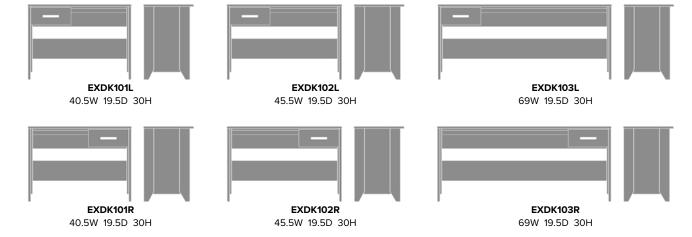

#### **Optional Widths**

Choose from 3 optional widths – small, medium and large.

# Statement of Line

Model: EXDK101R 40.5W 19.5D 30H